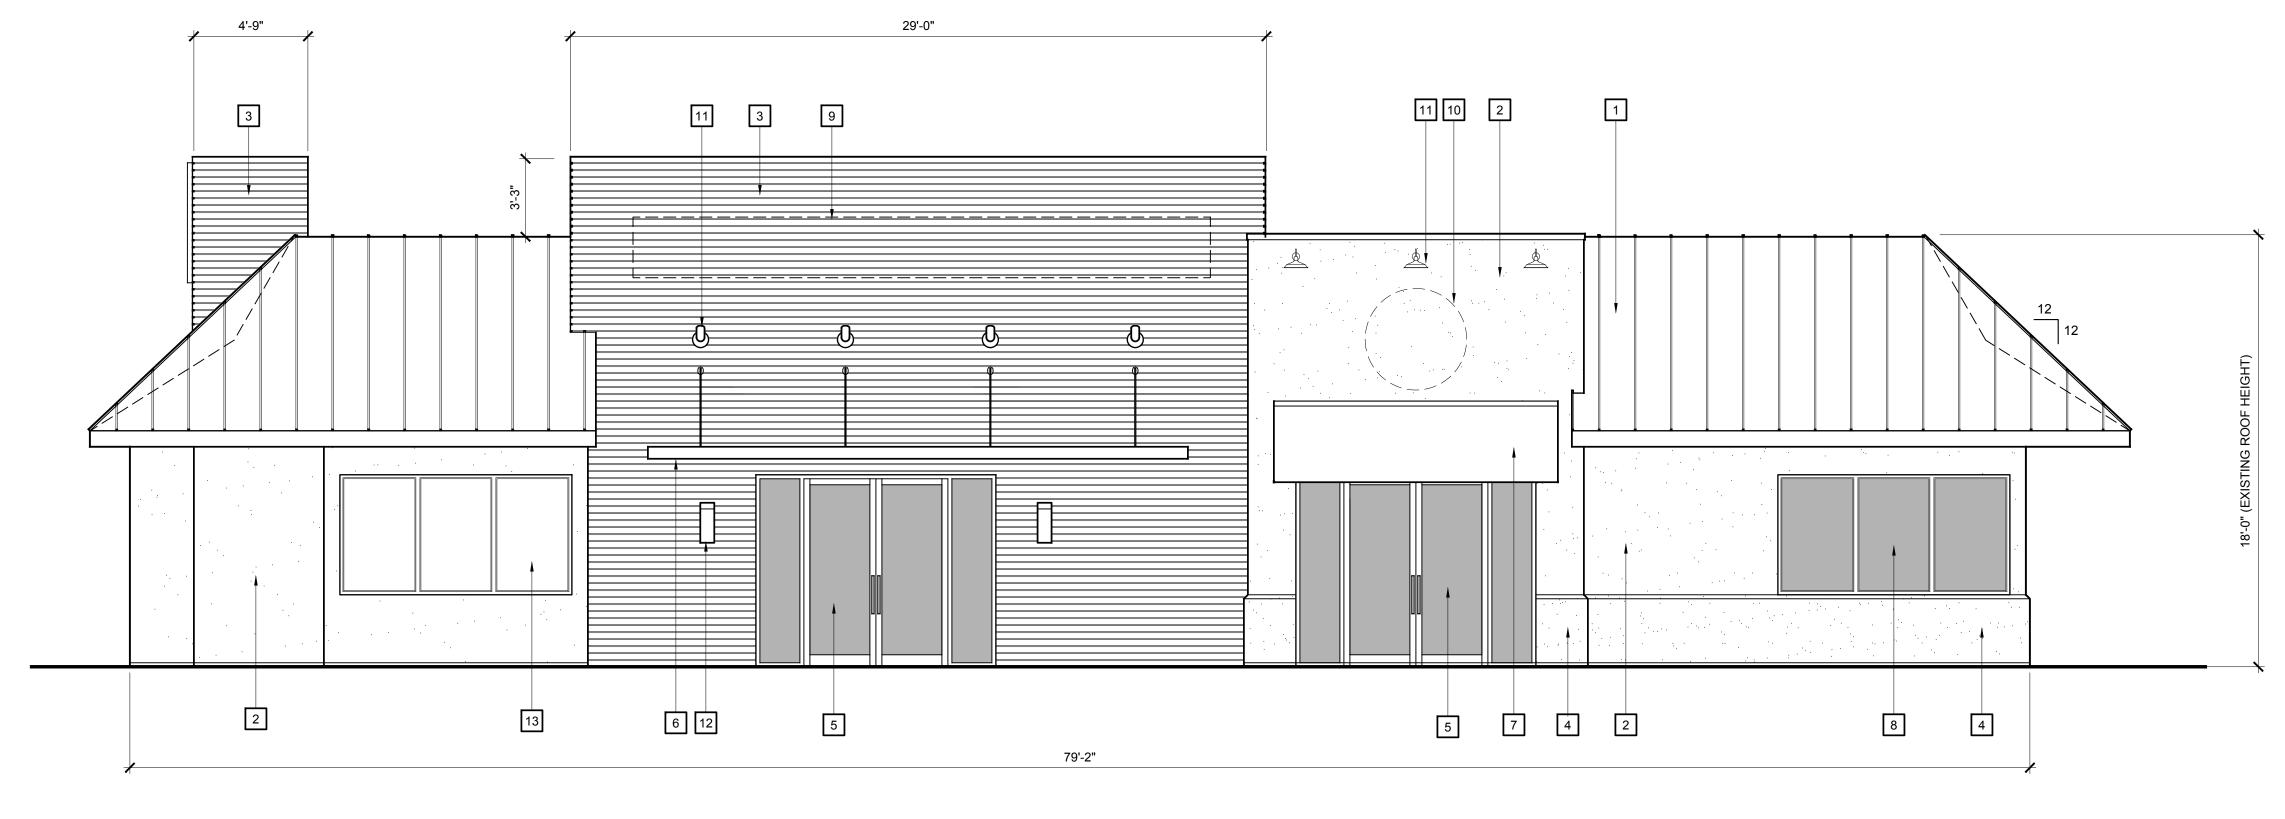

# DISCUSSION

The project proposes to keep within the existing building footprint. Exterior changes proposed include a stained-wood rain screen façade of 21 feet 3 inches height by 29 feet width facing Forest Avenue, stucco walls, a standing seam metal hip-style roof, and windows with 88% light transmission. A new patio and bicycle rack will be located along the corner of the property fronting Forest and David Avenue. The trash enclosure will be repainted, and a new roof will be added to help prevent stormwater pollution. The landscape plan indicates that there will be new asphalt concrete pavement for the eight (8) existing parking spaces within the restaurant's parcel, and new shrub plants will be added.

The proposed project will maintain its building height at 18 feet, which is within the allowable maximum building height of 35 feet, pursuant to P.G.M.C. 23.31.040. The wood rain screen will be 21 feet and 3 inches high for a width of 29 feet, which is also within the height limit of 35 feet.

## *Guideline #36: Design a façade to provide visual interest to the street.*

The proposed façade will use a combination of wood and stucco siding, and include a metal canopy and fabric awnings. Furthermore, the wood rain-screen façade will add a variety of heights. This all contributes to the visual interest of the property.

*Guideline #34: The scale of other architectural details (porches, roof overhangs, bays, chimneys, etc.) should be appropriate to the size and proportion of the building.* 

The proposed awnings and overheads are appropriate to the size and proportion of the building, and complement the proposed building's design.