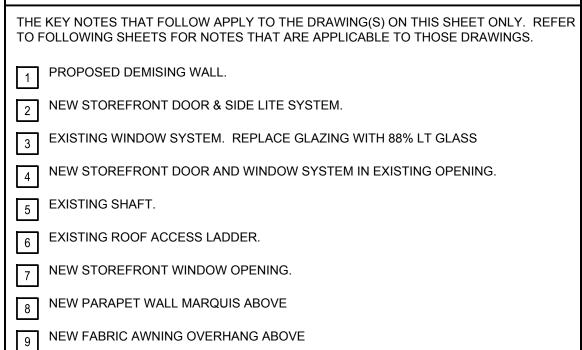

# DISCUSSION

The project proposes to keep within the existing building footprint. Exterior changes proposed include a stained-wood rain screen façade of 21 feet 3 inches height by 29 feet width facing Forest Avenue, stucco walls, a standing seam metal hip-style roof, and windows with 88% light transmission. A new patio and bicycle rack will be located along the corner of the property fronting Forest and David Avenue. The trash enclosure will be repainted, and a new roof will be added to help prevent stormwater pollution. The landscape plan indicates that there will be new asphalt concrete pavement for the eight (8) existing parking spaces within the restaurant's parcel, and new shrub plants will be added.

The proposed project will maintain its building height at 18 feet, which is within the allowable maximum building height of 35 feet, pursuant to P.G.M.C. 23.31.040. The wood rain screen will be 21 feet and 3 inches high for a width of 29 feet, which is also within the height limit of 35 feet.

## *Guideline #36: Design a façade to provide visual interest to the street.*

The proposed façade will use a combination of wood and stucco siding, and include a metal canopy and fabric awnings. Furthermore, the wood rain-screen façade will add a variety of heights. This all contributes to the visual interest of the property.

*Guideline #34: The scale of other architectural details (porches, roof overhangs, bays, chimneys, etc.) should be appropriate to the size and proportion of the building.* 

The proposed awnings and overheads are appropriate to the size and proportion of the building, and complement the proposed building's design.