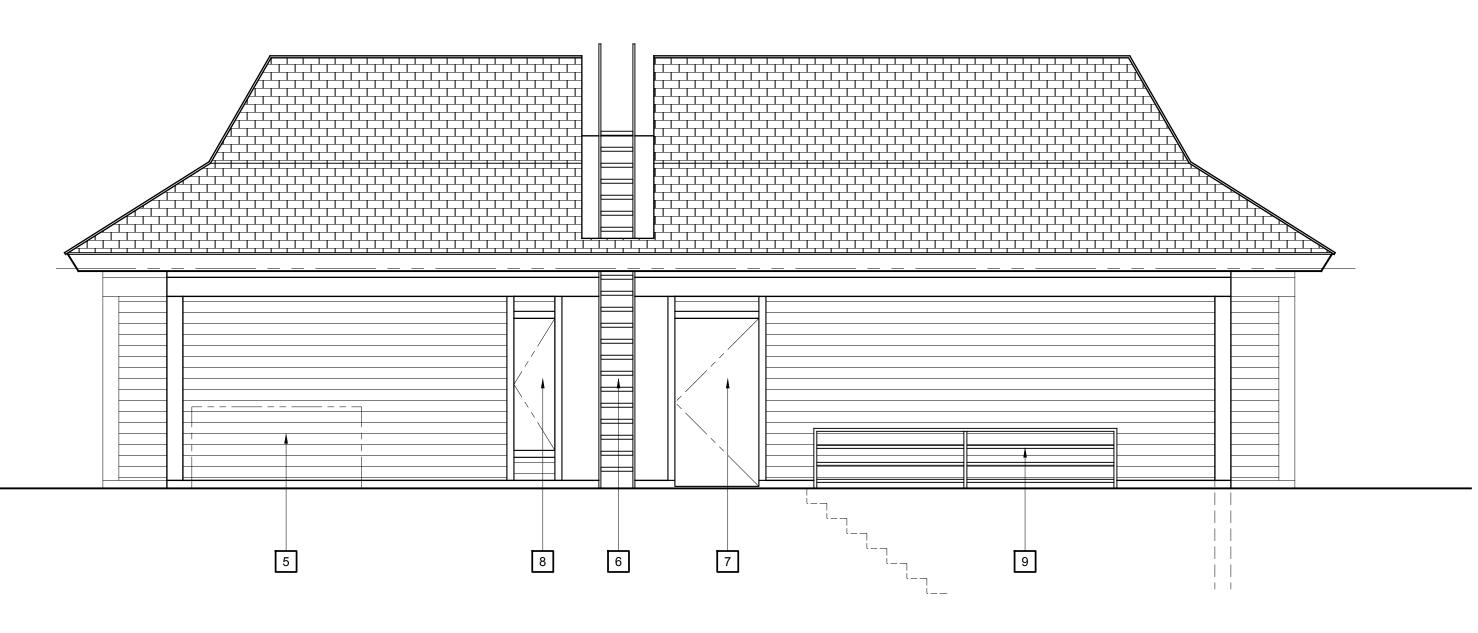

# DISCUSSION

The project proposes to keep within the existing building footprint. Exterior changes proposed include a stained-wood rain screen façade of 21 feet 3 inches height by 29 feet width facing Forest Avenue, stucco walls, a standing seam metal hip-style roof, and windows with 88% light transmission. A new patio and bicycle rack will be located along the corner of the property fronting Forest and David Avenue. The trash enclosure will be repainted, and a new roof will be added to help prevent stormwater pollution. The landscape plan indicates that there will be new asphalt concrete pavement for the eight (8) existing parking spaces within the restaurant's parcel, and new shrub plants will be added.

The proposed project will maintain its building height at 18 feet, which is within the allowable maximum building height of 35 feet, pursuant to P.G.M.C. 23.31.040. The wood rain screen will be 21 feet and 3 inches high for a width of 29 feet, which is also within the height limit of 35 feet.

## *Guideline #36: Design a façade to provide visual interest to the street.*

The proposed façade will use a combination of wood and stucco siding, and include a metal canopy and fabric awnings. Furthermore, the wood rain-screen façade will add a variety of heights. This all contributes to the visual interest of the property.