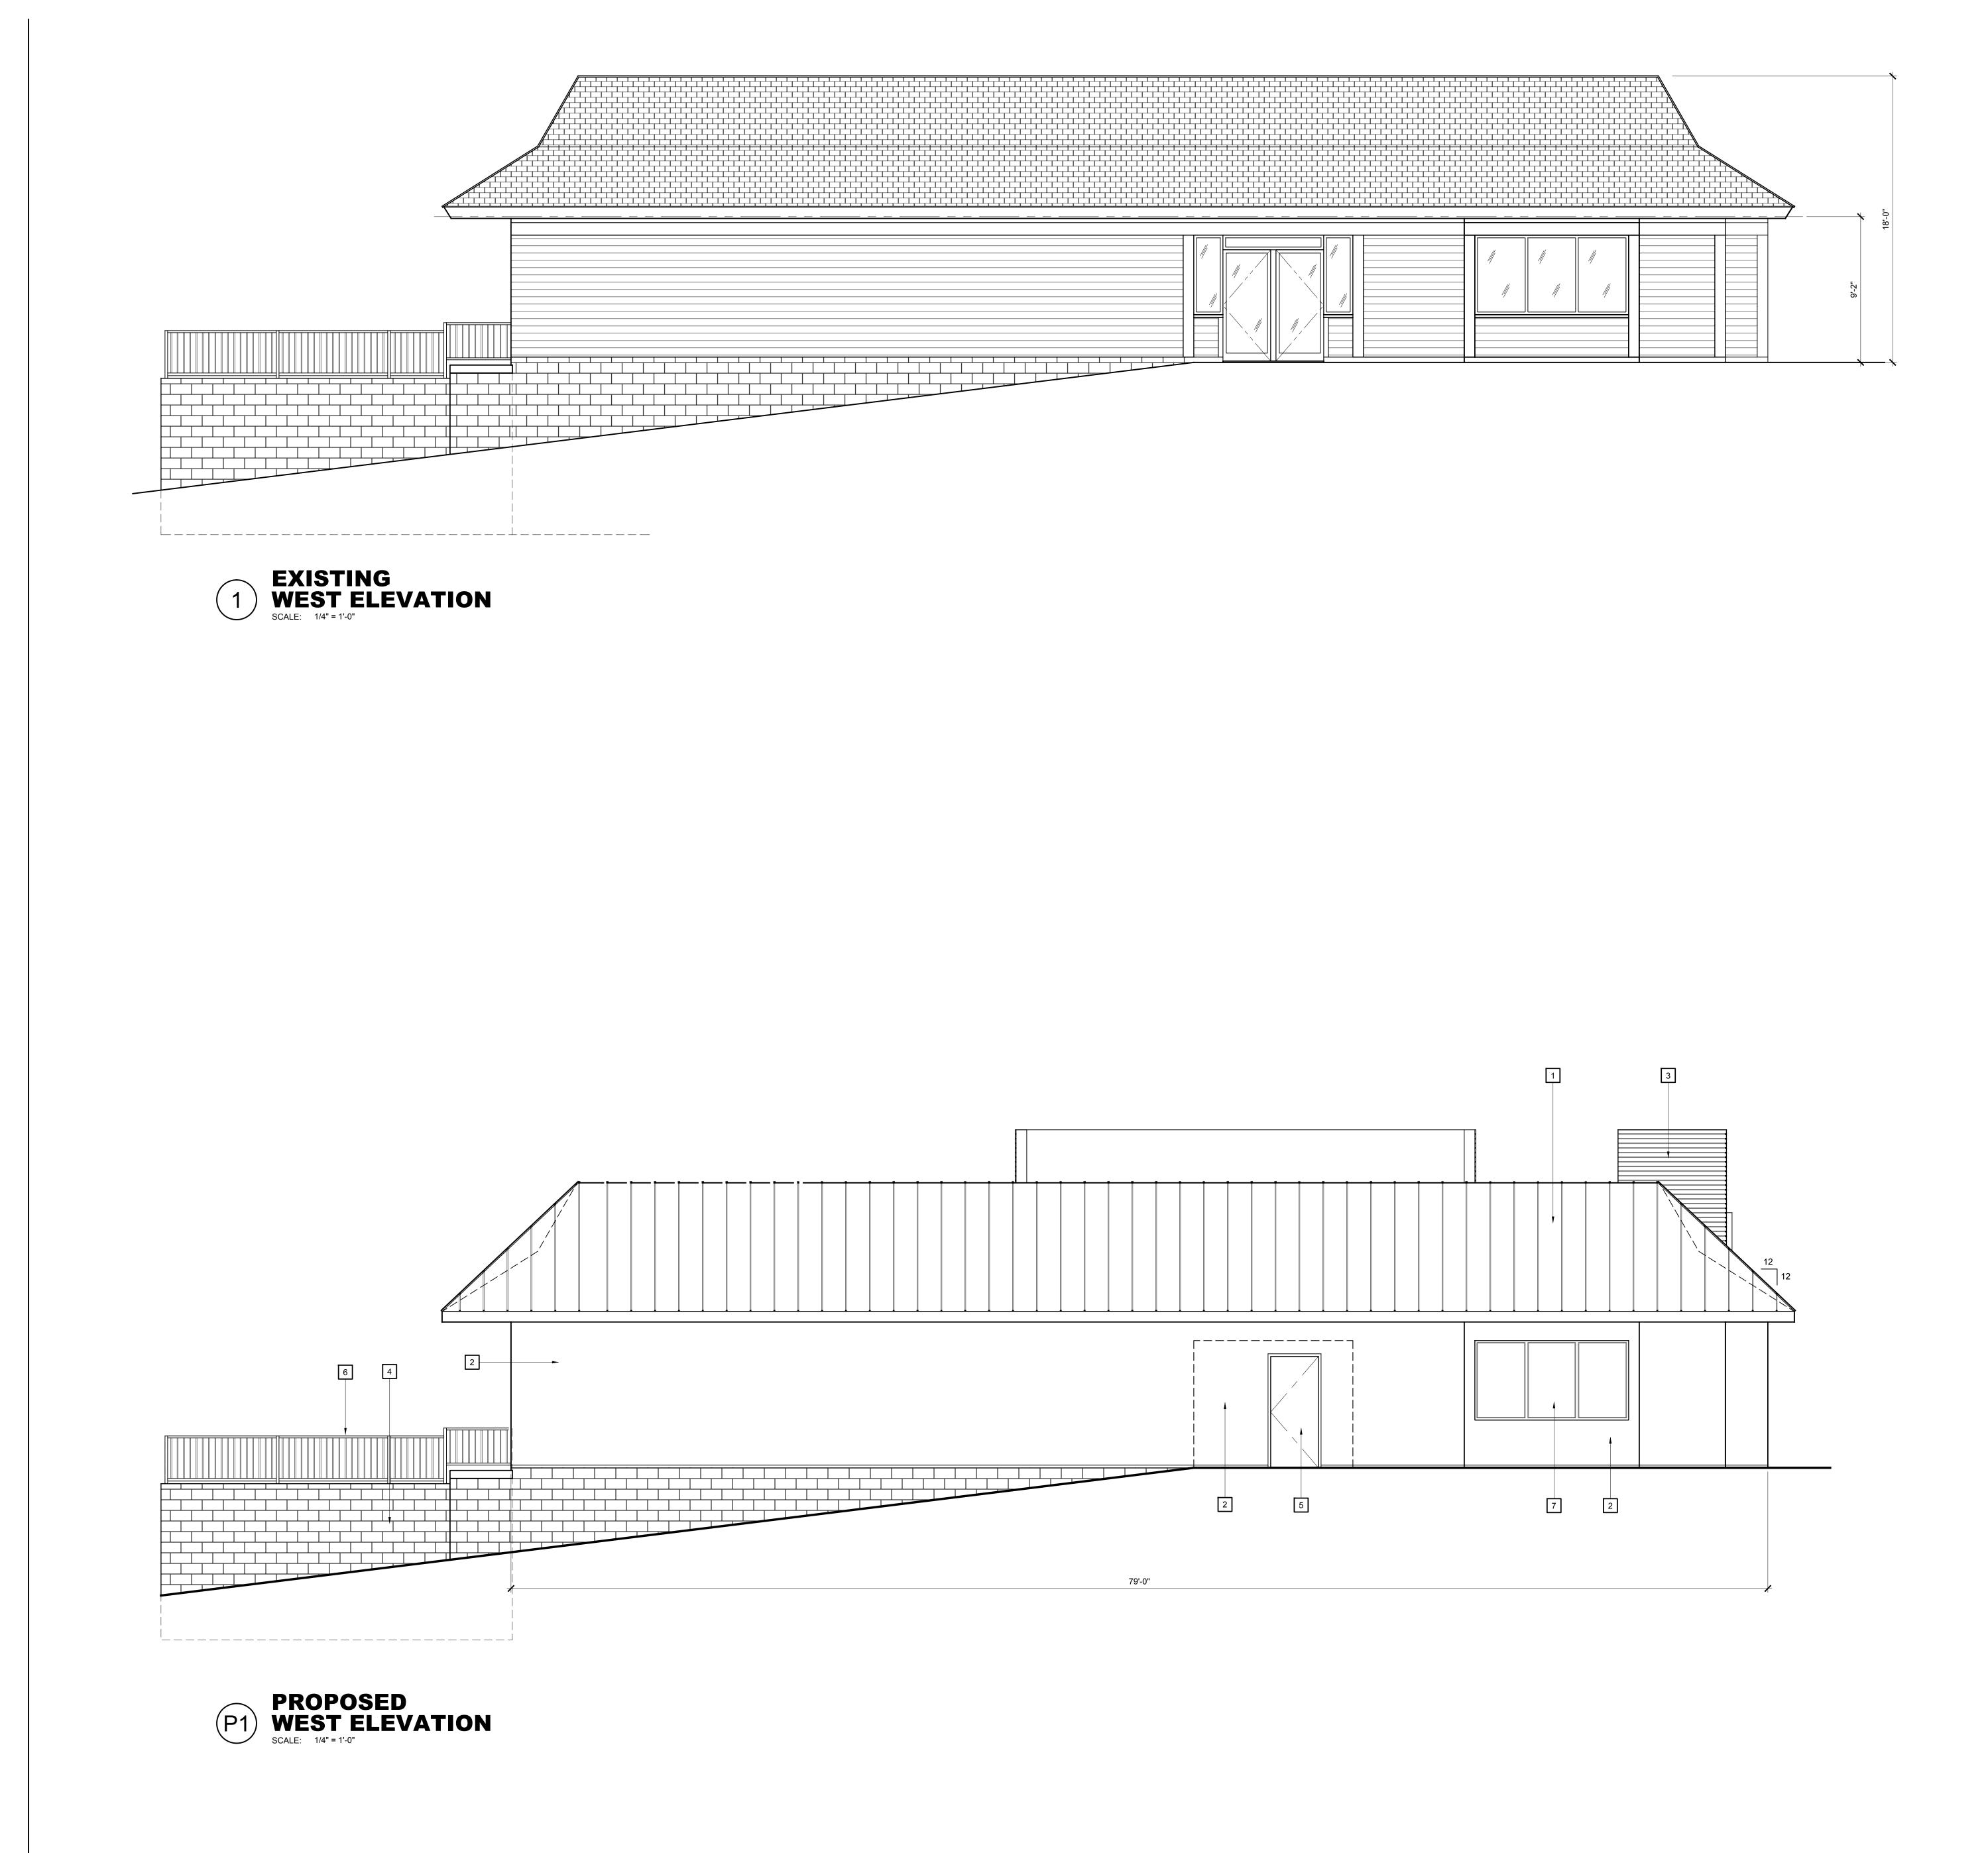

# DISCUSSION

The project proposes to keep within the existing building footprint. Exterior changes proposed include a stained-wood rain screen façade of 21 feet 3 inches height by 29 feet width facing Forest Avenue, stucco walls, a standing seam metal hip-style roof, and windows with 88% light transmission. A new patio and bicycle rack will be located along the corner of the property fronting Forest and David Avenue. The trash enclosure will be repainted, and a new roof will be added to help prevent stormwater pollution. The landscape plan indicates that there will be new asphalt concrete pavement for the eight (8) existing parking spaces within the restaurant's parcel, and new shrub plants will be added.

The proposed project will maintain its building height at 18 feet, which is within the allowable maximum building height of 35 feet, pursuant to P.G.M.C. 23.31.040. The wood rain screen will be 21 feet and 3 inches high for a width of 29 feet, which is also within the height limit of 35 feet.

## *Guideline #36: Design a façade to provide visual interest to the street.*

The proposed façade will use a combination of wood and stucco siding, and include a metal canopy and fabric awnings. Furthermore, the wood rain-screen façade will add a variety of heights. This all contributes to the visual interest of the property.

*Guideline #34: The scale of other architectural details (porches, roof overhangs, bays, chimneys, etc.) should be appropriate to the size and proportion of the building.* 

The proposed awnings and overheads are appropriate to the size and proportion of the building, and complement the proposed building's design.