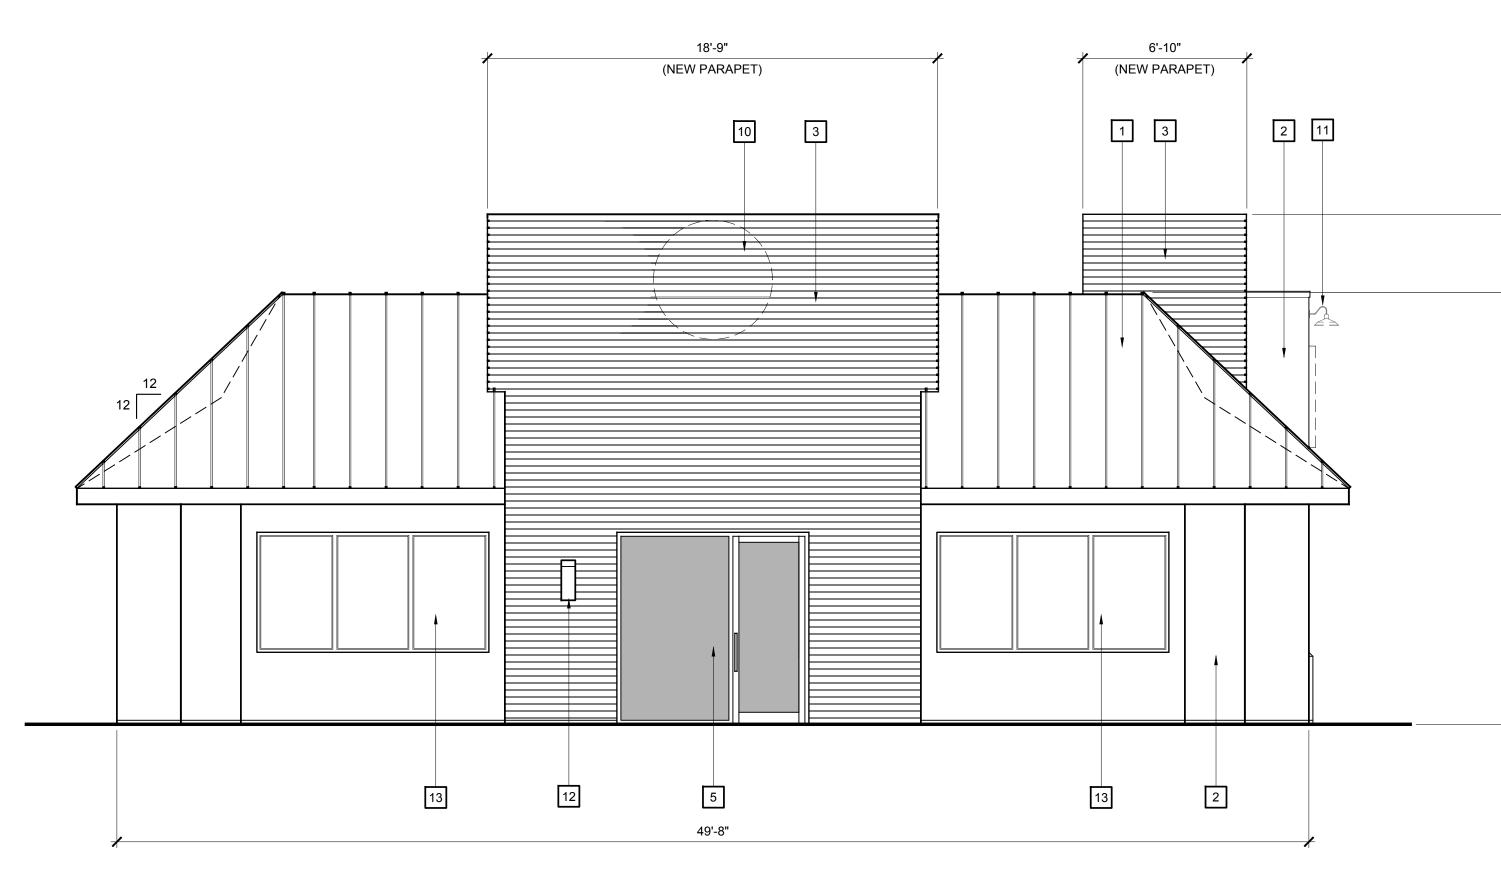

# DISCUSSION

The project proposes to keep within the existing building footprint. Exterior changes proposed include a stained-wood rain screen façade of 21 feet 3 inches height by 29 feet width facing Forest Avenue, stucco walls, a standing seam metal hip-style roof, and windows with 88% light transmission. A new patio and bicycle rack will be located along the corner of the property fronting Forest and David Avenue. The trash enclosure will be repainted, and a new roof will be added to help prevent stormwater pollution. The landscape plan indicates that there will be new asphalt concrete pavement for the eight (8) existing parking spaces within the restaurant's parcel, and new shrub plants will be added.

The proposed project will maintain its building height at 18 feet, which is within the allowable maximum building height of 35 feet, pursuant to P.G.M.C. 23.31.040. The wood rain screen will be 21 feet and 3 inches high for a width of 29 feet, which is also within the height limit of 35 feet.

## *Guideline #36: Design a façade to provide visual interest to the street.*

The proposed façade will use a combination of wood and stucco siding, and include a metal canopy and fabric awnings. Furthermore, the wood rain-screen façade will add a variety of heights. This all contributes to the visual interest of the property.

*Guideline #34: The scale of other architectural details (porches, roof overhangs, bays, chimneys, etc.) should be appropriate to the size and proportion of the building.* 

The proposed awnings and overheads are appropriate to the size and proportion of the building, and complement the proposed building's design.