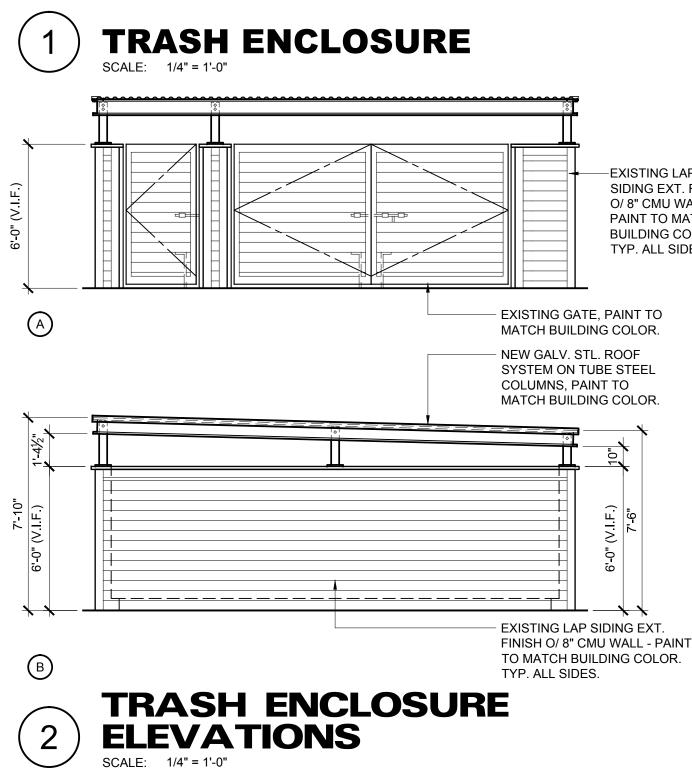

# DISCUSSION

The project proposes to keep within the existing building footprint. Exterior changes proposed include a stained-wood rain screen façade of 21 feet 3 inches height by 29 feet width facing Forest Avenue, stucco walls, a standing seam metal hip-style roof, and windows with 88% light transmission. A new patio and bicycle rack will be located along the corner of the property fronting Forest and David Avenue. The trash enclosure will be repainted, and a new roof will be added to help prevent stormwater pollution. The landscape plan indicates that there will be new asphalt concrete pavement for the eight (8) existing parking spaces within the restaurant's parcel, and new shrub plants will be added.