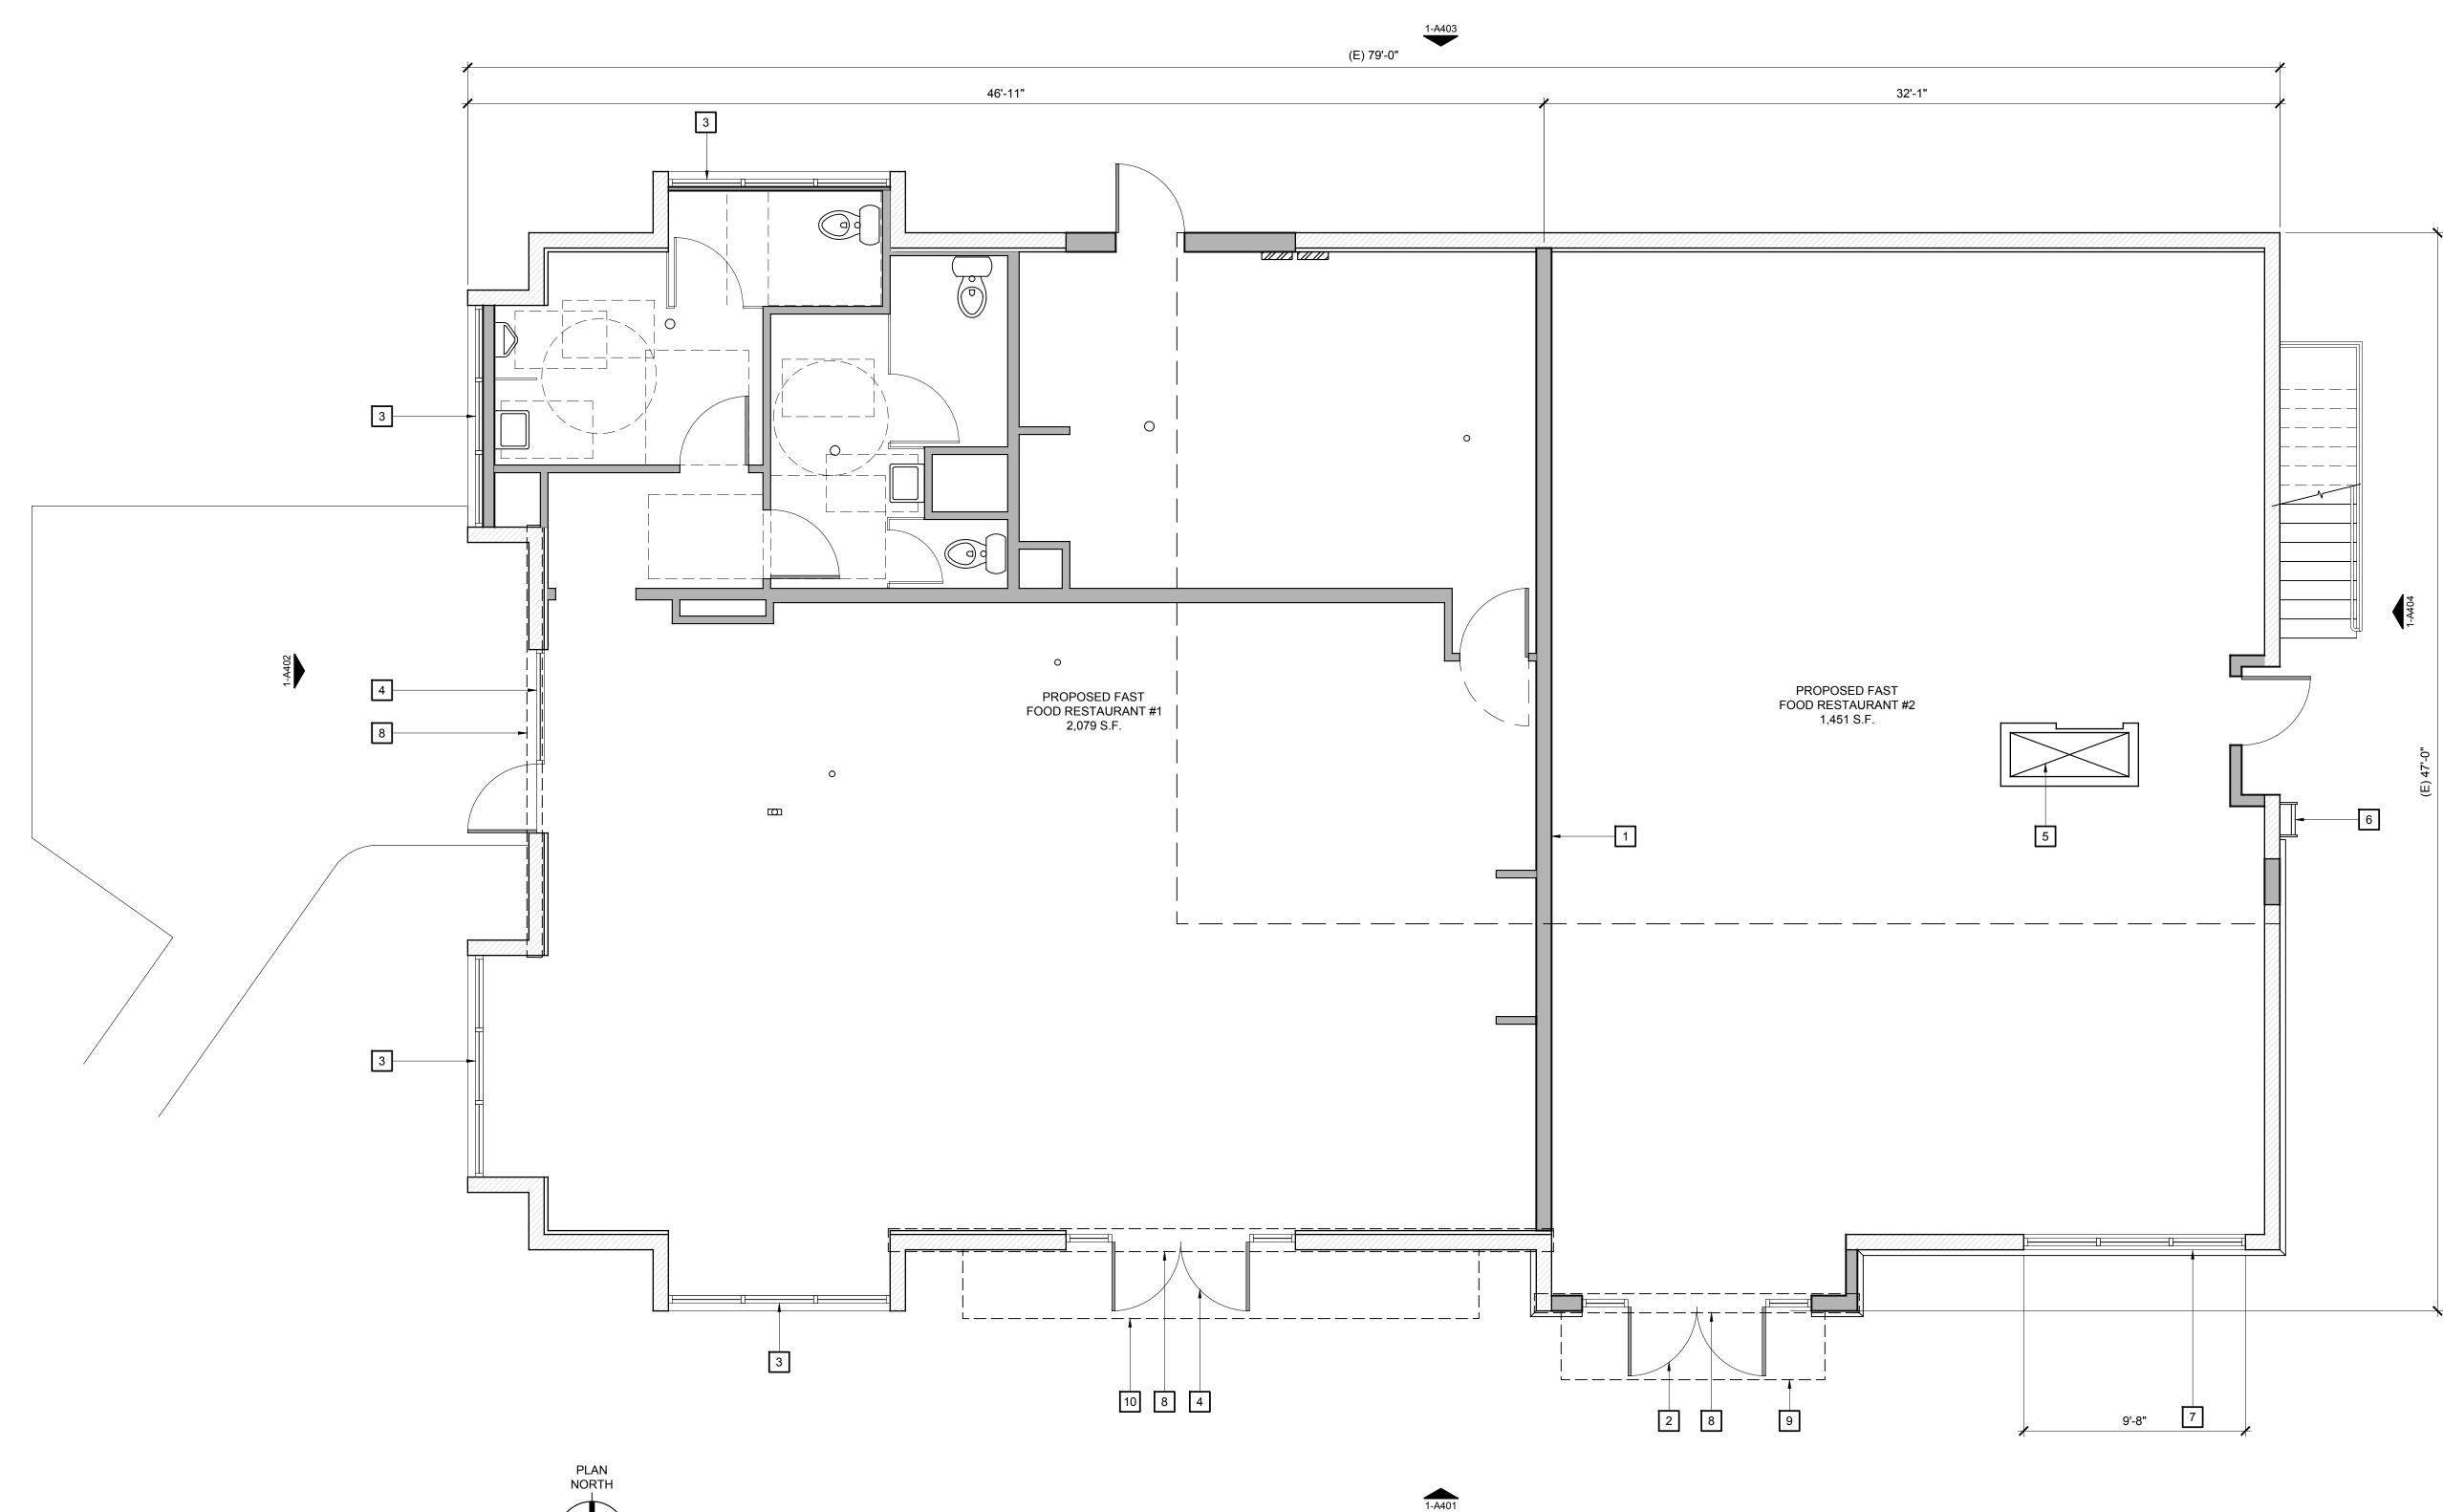

# BACKGROUND

On November 7, 2015, WR&D Architects applied for an architectural permit to allow an existing single-story fast food restaurant to be divided into two fast food restaurants, and to allow exterior architectural changes. The restaurant, McDonald's, vacated the site by June 30, 2016. WR&D Architects has submitted revised plans since, with one restaurant intended to be a Starbucks formula food service establishment.

# DISCUSSION

The project proposes to keep within the existing building footprint. Exterior changes proposed include a stained-wood rain screen façade of 21 feet 3 inches height by 29 feet width facing Forest Avenue, stucco walls, a standing seam metal hip-style roof, and windows with 88% light transmission. A new patio and bicycle rack will be located along the corner of the property fronting Forest and David Avenue. The trash enclosure will be repainted, and a new roof will be added to help prevent stormwater pollution. The landscape plan indicates that there will be new asphalt concrete pavement for the eight (8) existing parking spaces within the restaurant's parcel, and new shrub plants will be added.