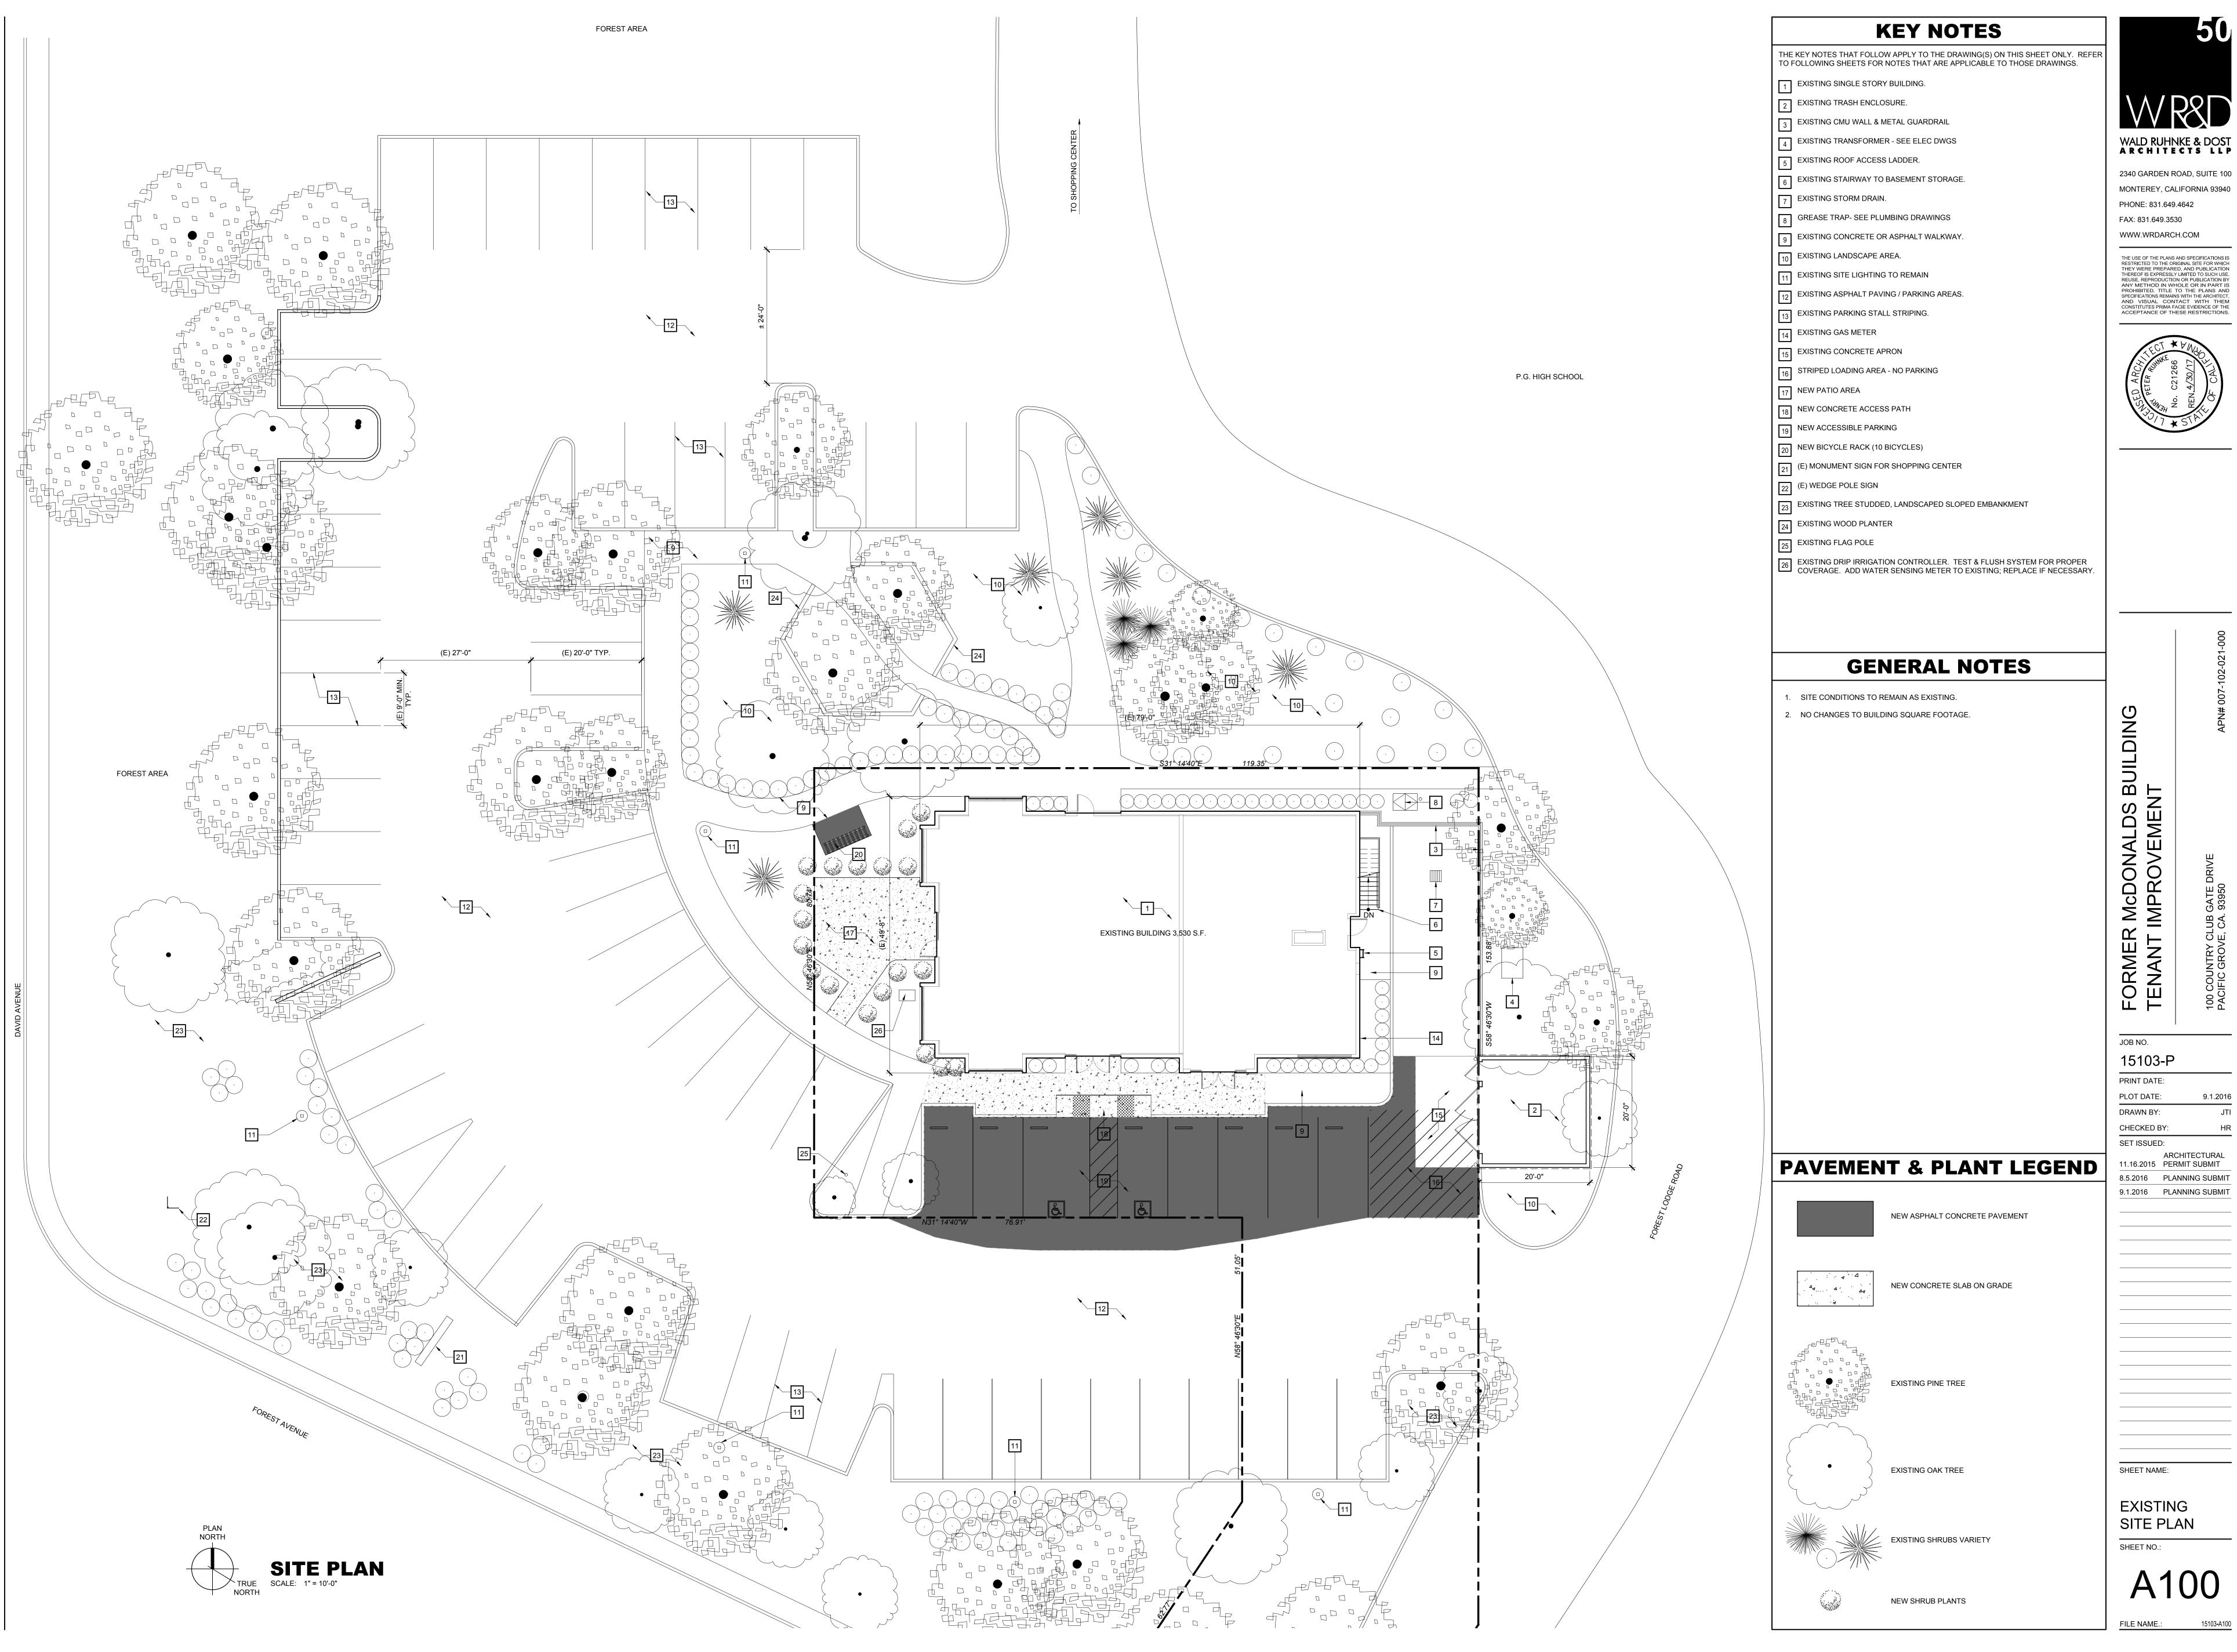

# BACKGROUND

On November 7, 2015, WR&D Architects applied for an architectural permit to allow an existing single-story fast food restaurant to be divided into two fast food restaurants, and to allow exterior architectural changes. The restaurant, McDonald's, vacated the site by June 30, 2016. WR&D Architects has submitted revised plans since, with one restaurant intended to be a Starbucks formula food service establishment.

# DISCUSSION

The project proposes to keep within the existing building footprint. Exterior changes proposed include a stained-wood rain screen façade of 21 feet 3 inches height by 29 feet width facing Forest Avenue, stucco walls, a standing seam metal hip-style roof, and windows with 88% light transmission. A new patio and bicycle rack will be located along the corner of the property fronting Forest and David Avenue. The trash enclosure will be repainted, and a new roof will be added to help prevent stormwater pollution. The landscape plan indicates that there will be new asphalt concrete pavement for the eight (8) existing parking spaces within the restaurant's parcel, and new shrub plants will be added.

# Zoning Code

The proposed project is in conformance with all requirements of the C-FH zone, with the exception of site coverage. The existing property exceeds the maximum allowable site coverage of 75% per P.G.M.C. 23.31.040, which is legal non-conforming. Furthermore, the proposed project will not enlarge the site coverage and proposes to add new landscaping in addition to maintaining the existing trees; therefore the degree of legal non-conformity will not be increased.

The proposed project will maintain its building height at 18 feet, which is within the allowable maximum building height of 35 feet, pursuant to P.G.M.C. 23.31.040. The wood rain screen will be 21 feet and 3 inches high for a width of 29 feet, which is also within the height limit of 35 feet.

Staff has requested the applicant to install a pedestrian walkway from the intersection of Forest and David Avenue to the restaurant in order to create a more pedestrian-friendly and safer

atmosphere. Furthermore, a pedestrian walkway is consistent with the City's Forest Hill Specific Plan Policy 3.16, which calls to "*Enhance the pedestrian environment with a continuous sidewalk along both sides of Forest Avenue and with a system of pedestrian linkages to primary building entrances along the street.*" A pedestrian walkway would also ensure that the future Starbucks restaurant's parcel will have direct pedestrian access to and from public sidewalk without requiring access through other private property. However, the parcel of the envisioned walkway is a separate parcel. As a result, staff is requesting the property owner of Country Club Gate to coordinate with Starbucks and consider installing this walkway.

## Bicycle Rack

The plans indicate that a new bicycle rack will be installed to accommodate a minimum of 10 bicycles. Staff supports this action, but recommends an alternative design including a taller height to better accommodate cyclists while being more aesthetically pleasing. Staff recommends the new bicycle design to be subject to the approval of the Architecture Review Board or staff.