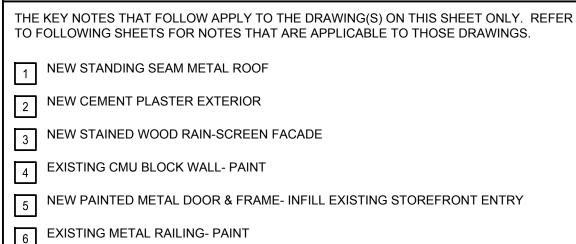

# DISCUSSION

The project proposes to keep within the existing building footprint. Exterior changes proposed include a stained-wood rain screen façade of 21 feet 3 inches height by 29 feet width facing Forest Avenue, stucco walls, a standing seam metal hip-style roof, and windows with 88% light transmission. A new patio and bicycle rack will be located along the corner of the property fronting Forest and David Avenue. The trash enclosure will be repainted, and a new roof will be added to help prevent stormwater pollution. The landscape plan indicates that there will be new asphalt concrete pavement for the eight (8) existing parking spaces within the restaurant's parcel, and new shrub plants will be added.

## *Guideline #36: Design a façade to provide visual interest to the street.*

The proposed façade will use a combination of wood and stucco siding, and include a metal canopy and fabric awnings. Furthermore, the wood rain-screen façade will add a variety of heights. This all contributes to the visual interest of the property.