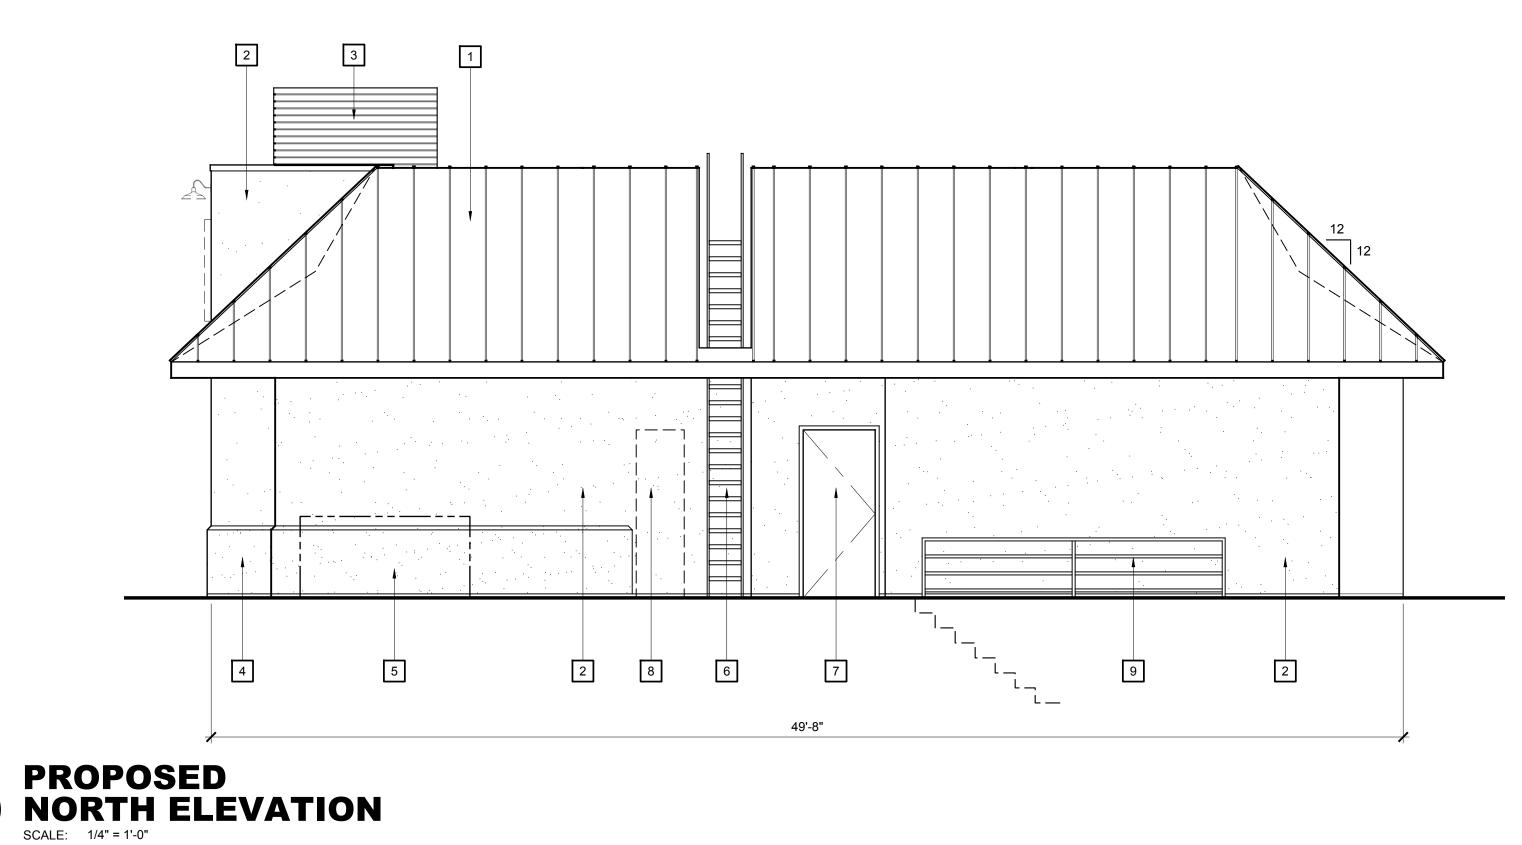

# DISCUSSION

The project proposes to keep within the existing building footprint. Exterior changes proposed include a stained-wood rain screen façade of 21 feet 3 inches height by 29 feet width facing Forest Avenue, stucco walls, a standing seam metal hip-style roof, and windows with 88% light transmission. A new patio and bicycle rack will be located along the corner of the property fronting Forest and David Avenue. The trash enclosure will be repainted, and a new roof will be added to help prevent stormwater pollution. The landscape plan indicates that there will be new asphalt concrete pavement for the eight (8) existing parking spaces within the restaurant's parcel, and new shrub plants will be added.

The proposed project will maintain its building height at 18 feet, which is within the allowable maximum building height of 35 feet, pursuant to P.G.M.C. 23.31.040. The wood rain screen will be 21 feet and 3 inches high for a width of 29 feet, which is also within the height limit of 35 feet.

## *Guideline #36: Design a façade to provide visual interest to the street.*

The proposed façade will use a combination of wood and stucco siding, and include a metal canopy and fabric awnings. Furthermore, the wood rain-screen façade will add a variety of heights. This all contributes to the visual interest of the property.

*Guideline #34: The scale of other architectural details (porches, roof overhangs, bays, chimneys, etc.) should be appropriate to the size and proportion of the building.* 

The proposed awnings and overheads are appropriate to the size and proportion of the building, and complement the proposed building's design.