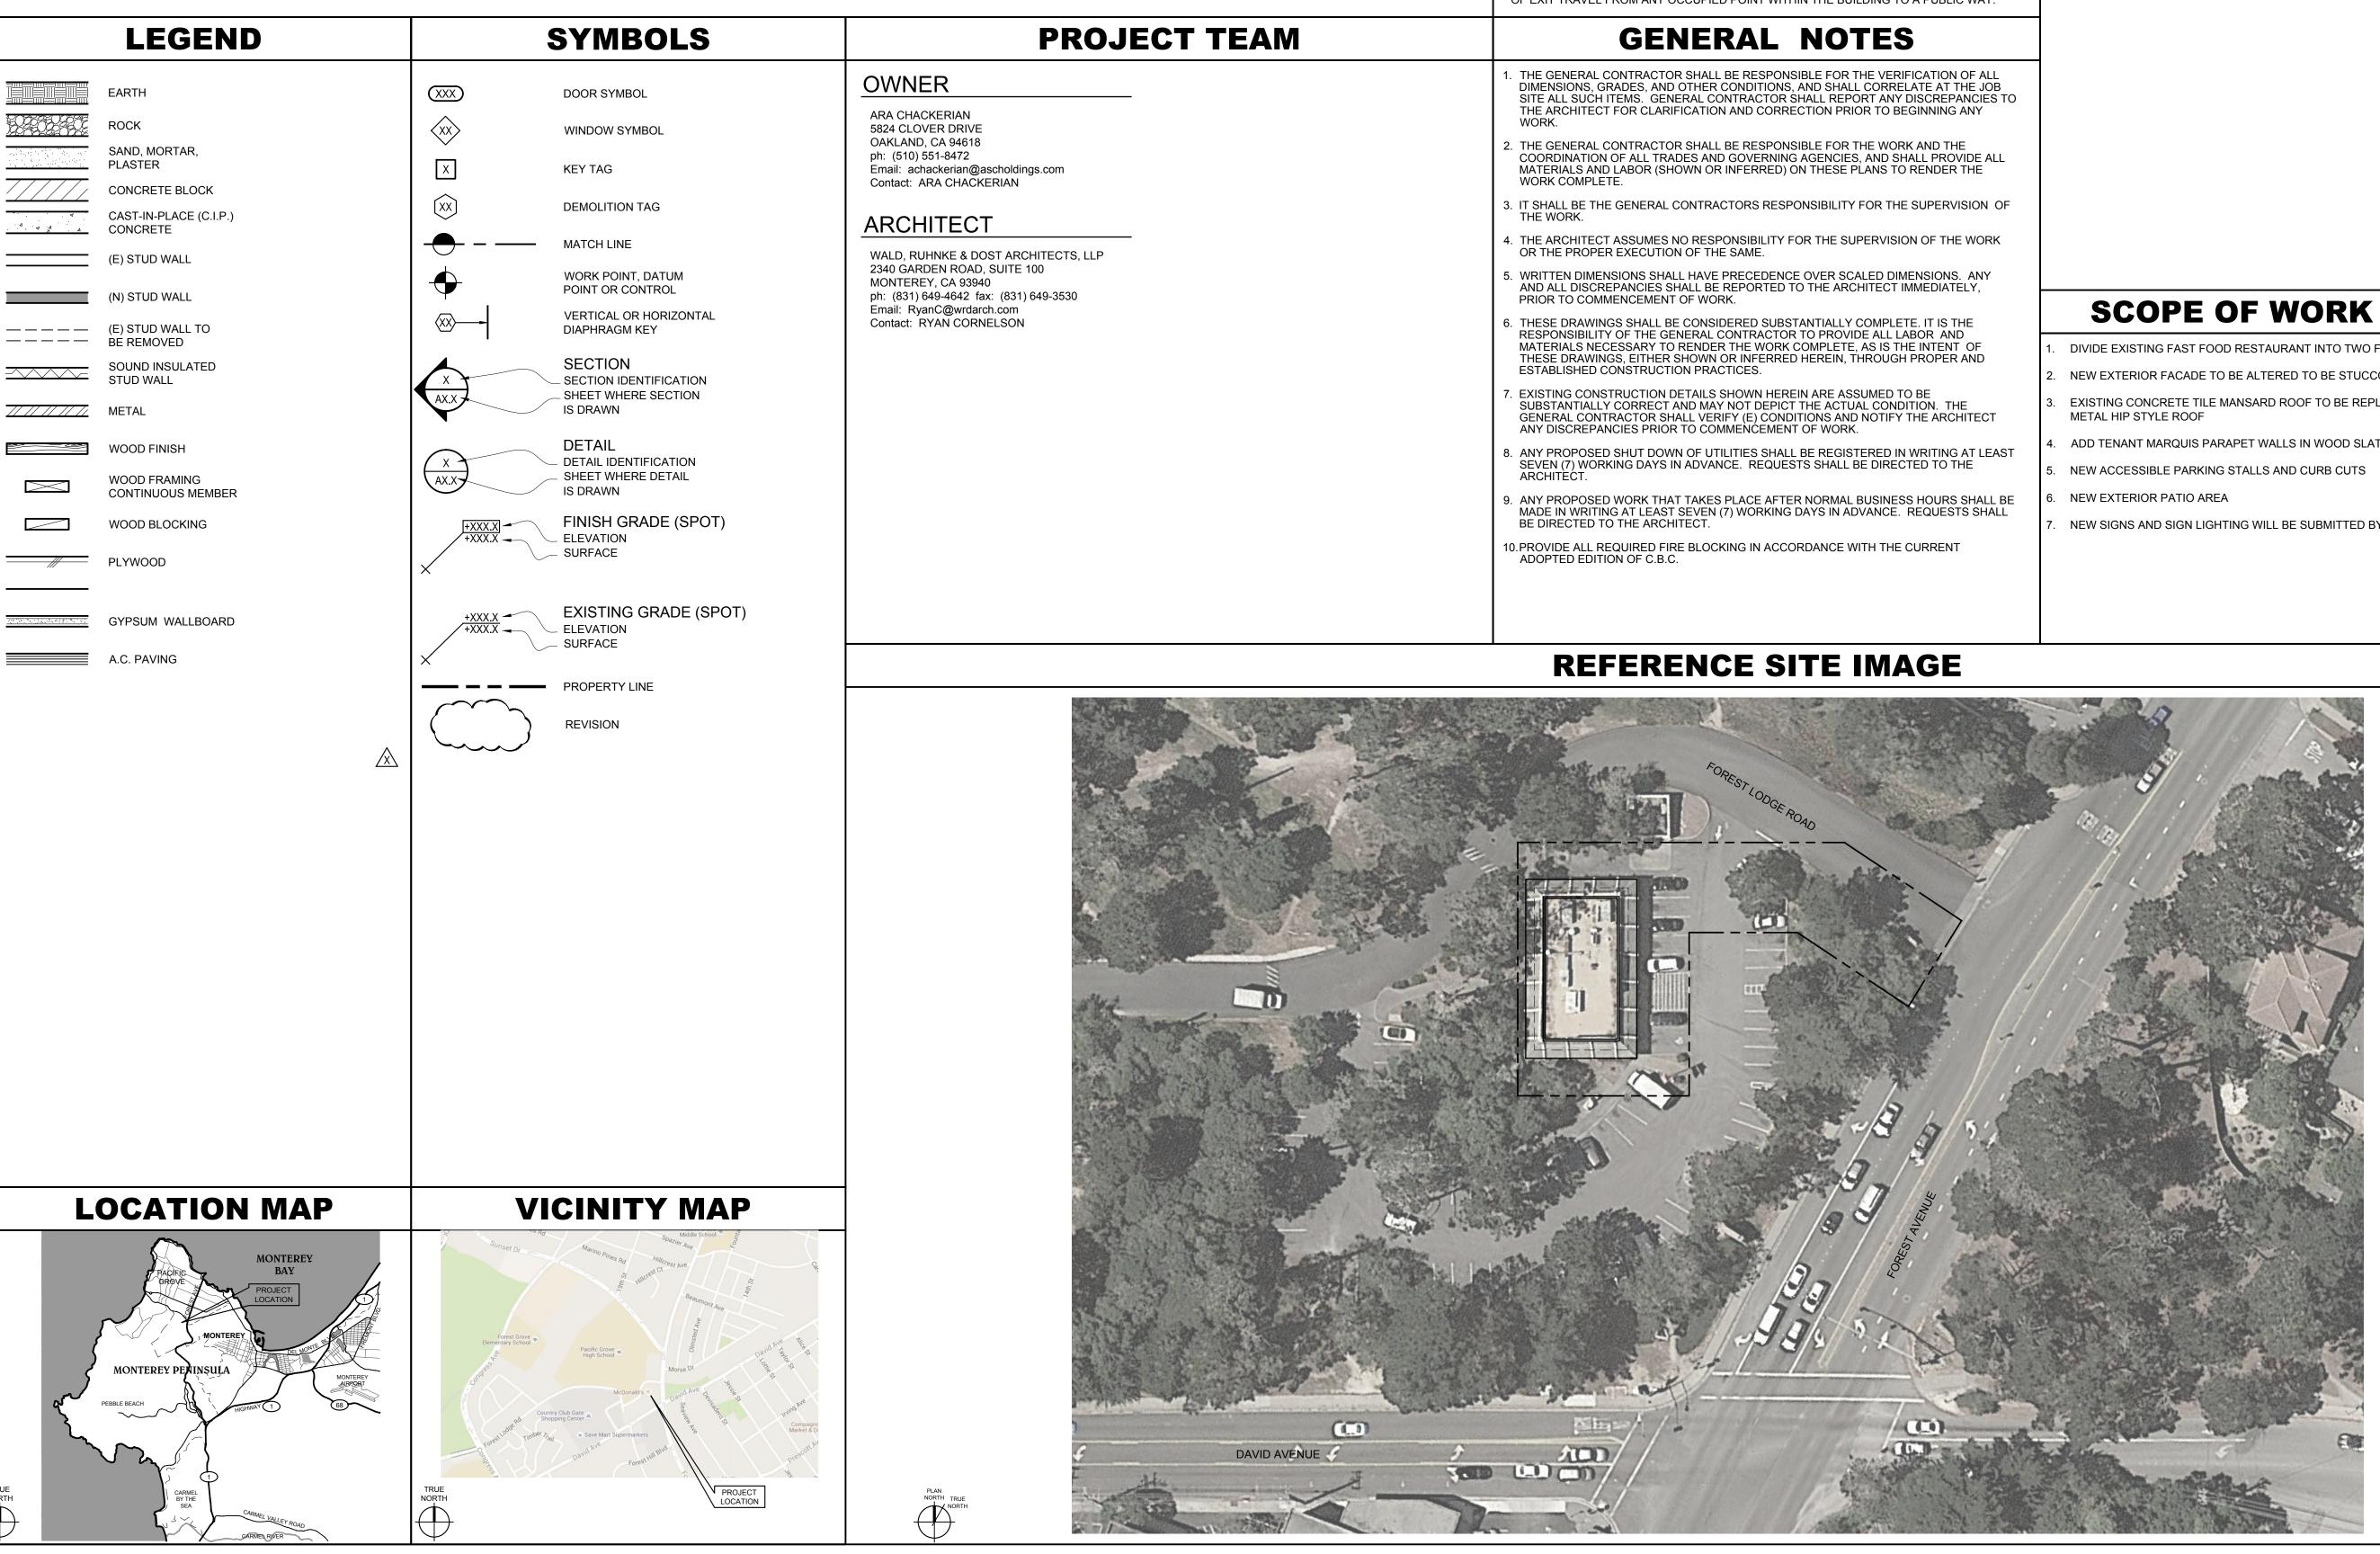

# AGENDA REPORT

| то:                  | Architectural Review Board                                                                                                                                                                                                                                                                                                                          |
|----------------------|-----------------------------------------------------------------------------------------------------------------------------------------------------------------------------------------------------------------------------------------------------------------------------------------------------------------------------------------------------|
| FROM:                | Wendy Lao, Assistant Planner                                                                                                                                                                                                                                                                                                                        |
| MEETING DATE:        | September 13, 2016                                                                                                                                                                                                                                                                                                                                  |
| SUBJECT:             | Architectural Permit Application No. AP 15-741 to allow an existing fast food restaurant to divide into two fast food restaurants, and to allow exterior changes including a stained-wood rain screen façade of 21 feet 3 inches height by 29 feet width, stucco walls, standing seam metal roof, and additional landscaping and site improvements. |
| ADDRESS:             | 100 Country Club Gate Center. (APN 007-102-021)                                                                                                                                                                                                                                                                                                     |
| ZONING/<br>LAND USE: | Forest Hill Commercial (C-FH)/Commercial                                                                                                                                                                                                                                                                                                            |
| APPLICANT:           | Ryan Cornelson of WR&D Architects, on behalf of Ara Chackerian, Owner                                                                                                                                                                                                                                                                               |
| CEQA:                | Categorical Exemption, Section 15301(e)(1)                                                                                                                                                                                                                                                                                                          |

# BACKGROUND

On November 7, 2015, WR&D Architects applied for an architectural permit to allow an existing single-story fast food restaurant to be divided into two fast food restaurants, and to allow exterior architectural changes. The restaurant, McDonald's, vacated the site by June 30, 2016. WR&D Architects has submitted revised plans since, with one restaurant intended to be a Starbucks formula food service establishment.

# DISCUSSION

The project proposes to keep within the existing building footprint. Exterior changes proposed include a stained-wood rain screen façade of 21 feet 3 inches height by 29 feet width facing Forest Avenue, stucco walls, a standing seam metal hip-style roof, and windows with 88% light transmission. A new patio and bicycle rack will be located along the corner of the property fronting Forest and David Avenue. The trash enclosure will be repainted, and a new roof will be added to help prevent stormwater pollution. The landscape plan indicates that there will be new asphalt concrete pavement for the eight (8) existing parking spaces within the restaurant's parcel, and new shrub plants will be added.