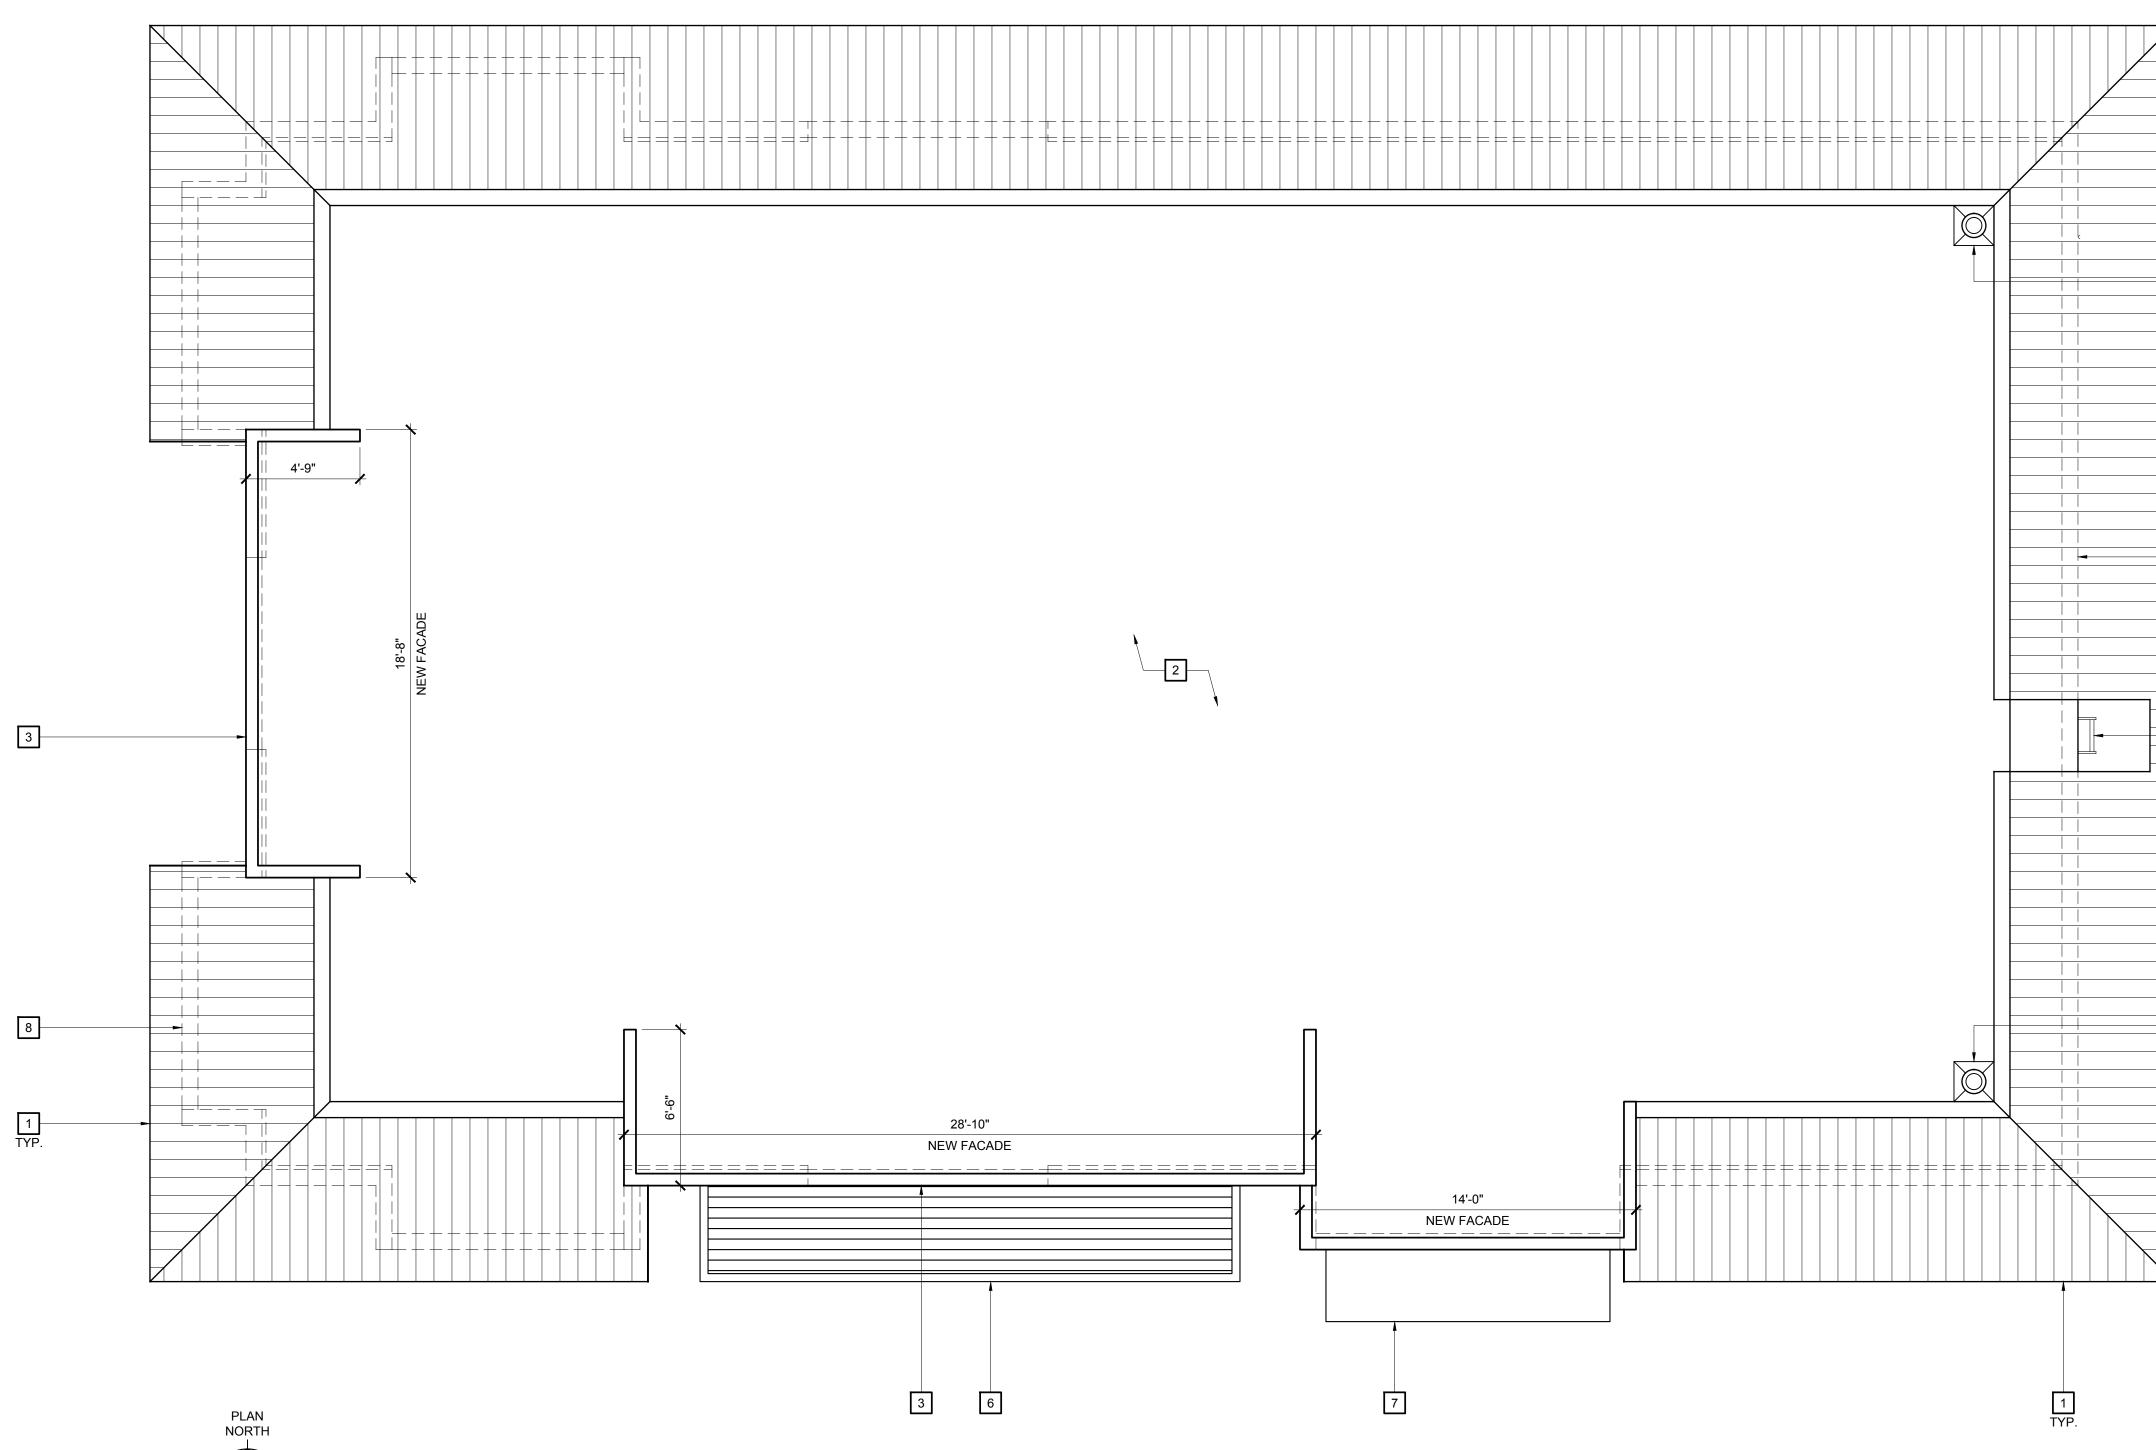

# DISCUSSION

The project proposes to keep within the existing building footprint. Exterior changes proposed include a stained-wood rain screen façade of 21 feet 3 inches height by 29 feet width facing Forest Avenue, stucco walls, a standing seam metal hip-style roof, and windows with 88% light transmission. A new patio and bicycle rack will be located along the corner of the property fronting Forest and David Avenue. The trash enclosure will be repainted, and a new roof will be added to help prevent stormwater pollution. The landscape plan indicates that there will be new asphalt concrete pavement for the eight (8) existing parking spaces within the restaurant's parcel, and new shrub plants will be added.

The proposed project will maintain its building height at 18 feet, which is within the allowable maximum building height of 35 feet, pursuant to P.G.M.C. 23.31.040. The wood rain screen will be 21 feet and 3 inches high for a width of 29 feet, which is also within the height limit of 35 feet.

## *Guideline #36: Design a façade to provide visual interest to the street.*

The proposed façade will use a combination of wood and stucco siding, and include a metal canopy and fabric awnings. Furthermore, the wood rain-screen façade will add a variety of heights. This all contributes to the visual interest of the property.