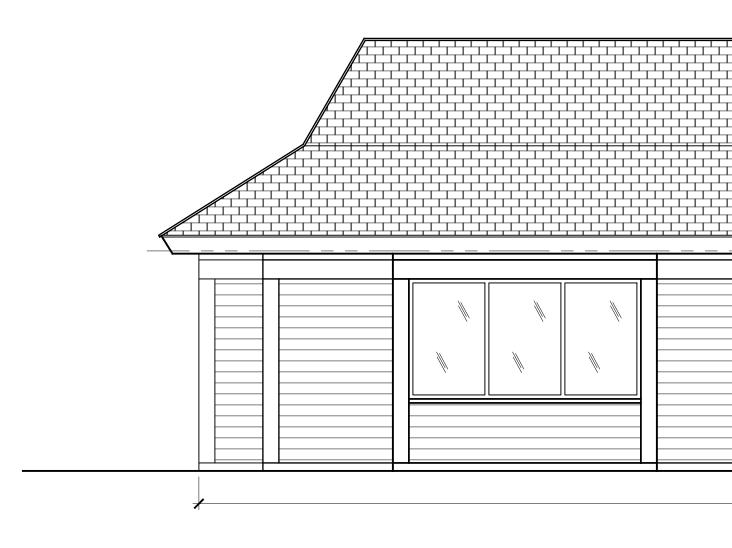

# DISCUSSION

The project proposes to keep within the existing building footprint. Exterior changes proposed include a stained-wood rain screen façade of 21 feet 3 inches height by 29 feet width facing Forest Avenue, stucco walls, a standing seam metal hip-style roof, and windows with 88% light transmission. A new patio and bicycle rack will be located along the corner of the property fronting Forest and David Avenue. The trash enclosure will be repainted, and a new roof will be added to help prevent stormwater pollution. The landscape plan indicates that there will be new asphalt concrete pavement for the eight (8) existing parking spaces within the restaurant's parcel, and new shrub plants will be added.

The proposed project will maintain its building height at 18 feet, which is within the allowable maximum building height of 35 feet, pursuant to P.G.M.C. 23.31.040. The wood rain screen will be 21 feet and 3 inches high for a width of 29 feet, which is also within the height limit of 35 feet.

## *Guideline #36: Design a façade to provide visual interest to the street.*

The proposed façade will use a combination of wood and stucco siding, and include a metal canopy and fabric awnings. Furthermore, the wood rain-screen façade will add a variety of heights. This all contributes to the visual interest of the property.